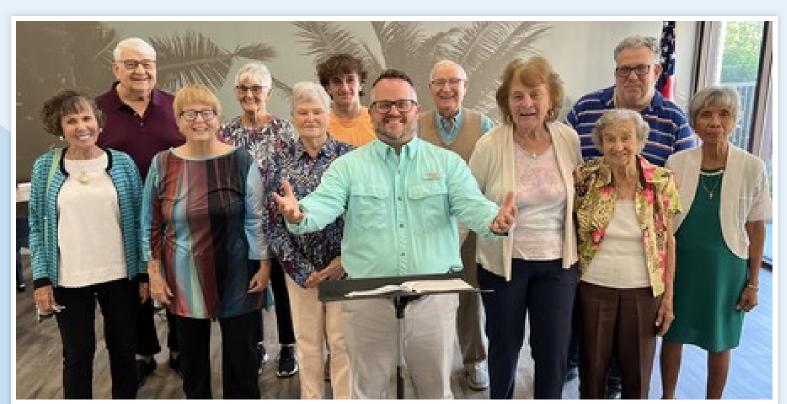

NONDENOMINATIONAL SUNDAY WORSHIP SERVICE WITH PASTOR MIKE BAYLY ATTENDED BY LOIS CARR, BILL POTTER, JOYCE SIMMONS, BARBARA POTTER, GINI DRAUGHON, ELIJAH BAYLY, MIKE HELLAND, DOROTHY LEBO, MARILYN SULLIVAN, DAVID TANAJES, AND ERLINDA ASUNCION.