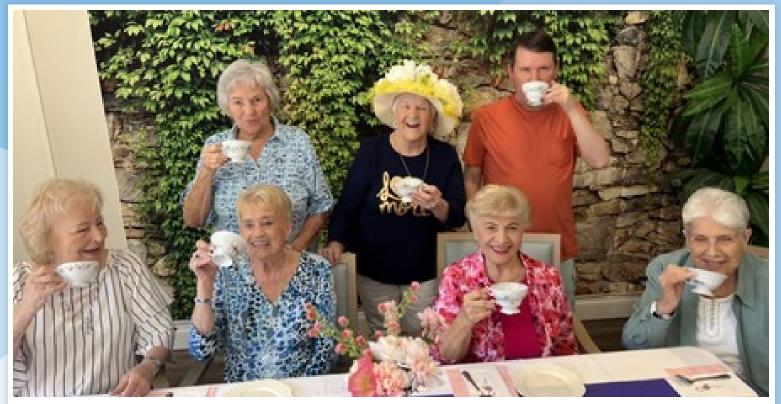

SHE ENJOYS HER JOB AND SAYS, "I LOVE THE PEOPLE WHO LIVE AND WORK AT COUNTRYSIDE LAKES. THEY FEEL LIKE FAMILY'.

CONGRATS, GLENDA!

OLD-FASHIONED HIGH TEA SOCIAL WITH TEAS FROM AROUND THE WORLD ENJOYED BY FRAN GRISLEY, JANET VACCHIANO, KATHY MCMINN, ROSALIE MCCLINTOCK, SANDY MOODY, ALICE PELPHREY, AND MICHAEL MOODY.