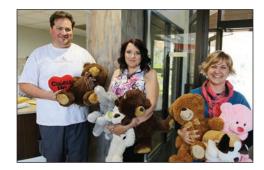

Our April newsletter spotlighted Walma Taylor and brought uplifting news about the success of our Teddy Bear drive. In addition, were ramping up for our annual Hydration Drive. The year before, we collected 200 cases of water and Gatorade to give to the Port Orange Fire Department.